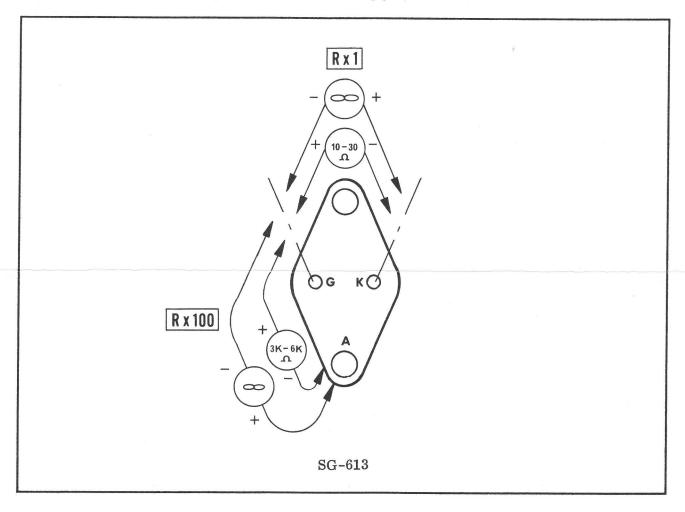

(Service Manual Correction)

color tv

Ref: Color TV Service Bulletins No. 70 & 77

Use your VOM to check SG-613 gate-controlled switches according to the resistance values given below. Be sure to observe meter-range settings.

Model:

Note: The procedure described in the service manuals is incorrect. Resistance measurements of the SG-613 are not the same as those of the SG-608, which it replaces. Please correct your manual accordingly.